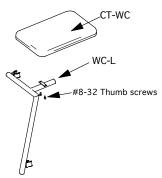

#### **Shelf Support**

Side counter supports should be attached to side of main frame so that top of support is 39" from ground. Then attach counter top to support with thumb screws.

WC-R, not shown, attaches to right side of frame.