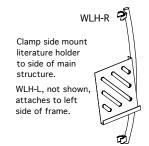

he back side of the tube. It is best to assemble with the frame laying flat as shown and set upright after the fabric is attached.

Step 3. Stretch fabric over frame.

- When working with fabric use gloves or clean hands and keep fabric away from dirty surfaces.

Pull fabric over frame and secure with zipper.
Using the 3/16 hex key, tighten side supports to bottom of frame.

Step 4. Stand unit upright.

Adjust leveling feet on side supports if needed.

| ORDER | # |
|-------|---|
|-------|---|

DATE:

#### **Graphic Header**



#### **Shelf Support**



Side counter supports should be attached to side of main frame so that top of support is 39" from ground. Then attach counter top to support with thumb screws.

WC-R, not shown, attaches to right side of frame.

#### **Literature Holder**



#### Lighting







Lights can also be attached directly to the top of the frame using a T30 clip. (B)

#### **Packing**

All tubes except side mount counter supports should be put into the tube

Pack tube bag first and unpack last.

Accessories should be packed in middle of case.

Fabric should be folded and put into smaller zippered bag.

Pack fabric bag last and unpack first.



## **FORMULATE Accessories**

#### Accessory Set up

Accessories should be installed after fabric structure is assembled and fabric is put on frame. If using header, install header first.



ORDER#

DATE: