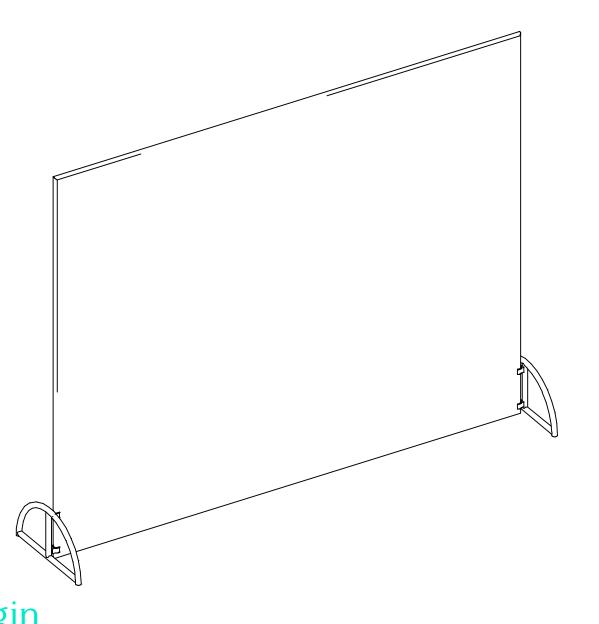

### FORMULATE S Straight Frame

Fabric structure assembly

Step 1. Unpack small items from case then pull out large tube bag. Ground cloth should be used to keep frame & fabric clean.

Step 2. Assemble frame in numerical order as shown on right. Numbers will be on the back side of the tube. It is best to assemble with the frame laying flat as shown and set upright after the fabric is attached.

Step 3. Stretch fabric over frame.

- When working with fabric use gloves or clean hands and keep fabric away from dirty surfaces.

Pull fabric over frame and secure with zipper.
Using the 3/16 hex key, tighten side supports to bottom of frame.

Step 4. Stand unit upright.

Adjust leveling feet on side supports if needed.

| ORDER | # |
|-------|---|
|-------|---|

DATE: