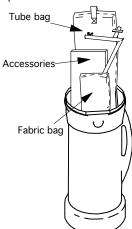

#### **Packing**

All tubes except side mount counter supports should be put into the tube

Pack tube bag first and unpack last.

Accessories should be packed in middle of case.

Fabric should be folded and put into smaller zippered bag.

Pack fabric bag last and unpack first.