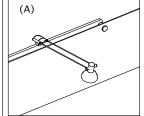

#### Lighting

Lights can also be attached directly to the top of the frame using a T30 clip. (B)