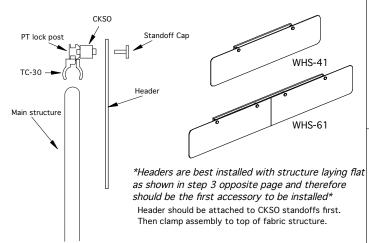

#### **Graphic Header**

#### Accessory Set up

Accessories should be installed after fabric structure is assembled and fabric is put on frame. If using header, install header first.

ORDER#

DATE: